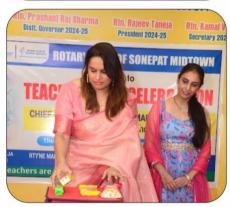

#### TEACHERS DAY CELEBRATION

(Held on August 4, 2024)

Club In Action

We celebrated Teacher's Day on 5th September 2024 with great enthusiasm and gratitude! Our event honored the dedication and hard work of our teachers, who shape young minds and inspire future generations. 40 Teachers were honored on this day. We were privileged to have Chief Guest Sh. Prem Kumar Ojha, Principal Gateway International School shared their valuable insights on education and teacher-student relationships.

Thank you to the organizing team for their tireless efforts in making this event a success. Rty'ne Isha Batra, Rty'ne Gunjan Saluja and Rty'ne Saroj Dawra danced well and members enjoyed their beautiful old songs. Annets Manan and Karan also performed well. Games for entertaining also liked by all the members present on the occasion. Senior Rotarian IPP Rtn. Dr. Jagdish Batra blessed the teachers and appreciated Rotary's commitment to recognizing teachers' and their contributions.

Let's continue to support and recognize our teachers' tireless efforts in shaping our community's future!"

#### Glimpses - Teachers' Day Celebration