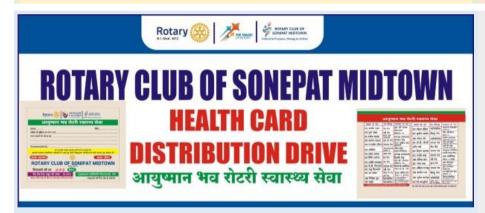

#### Distribution of Health Card "Aayushman Bhav" by RC Sonipat Midtown

Rotary Sonipat Midtown is committed to Serving Humanity. "Rotary Sonipat Midtown brings joy and relief to the poor and needy!

We distributed Health Cards to those who need those most, under our "Aayushman Bhav" initiative on 14th September at HSIIDC, Murthal, Sonipat.

This endeavour aims to provide access to quality healthcare and financial security to the underprivileged, ensuring they receive the medical attention they deserve.

Let's come together to make a difference in the lives of those who need it most!" (Glimpses on Next Page)

#### **HEALTH CARD DISTRIBUTION**