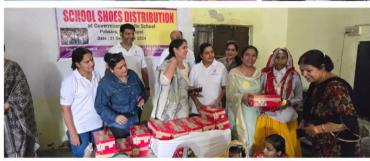

#### SUPPLY OF SHOES TO ALL POOR CHILDREN OF SCHOOL

The biggest gift we are given is the power to touch a life to change, to make a difference in the circle of life. If we can reach out with our hand, heart and soul, the magic will start to happen.

As the wheel begins to roll, let's turn the wheel together so all humanity thrives. We have the power and the magic to serve.

Warmest congratulations to the team that made it possible to supply shoes to all poor students of Govt. School, Pabsara, Rai, Sonipat ! This selfless act of kindness will bring comfort, dignity, and joy to these young minds. Your generosity will enable them to focus on their studies and pursue their dreams with confidence.

May this small step today lead to a brighter tomorrow for these children. Your contribution is a testament to the power of compassion and community service. Keep shining a light of hope in the lives of those who need it most!

Rotary Club of Sonipat Midtown extends heartfelt thanks to Rtn. Pooia. Chairperson of our Shoe Distribution Drive, for her

Thank you, Rtn. Pooja, for embodying the Rotary spirit of 'Service Above Self'.

#### PROJECT- SUPPLY OF SHOES