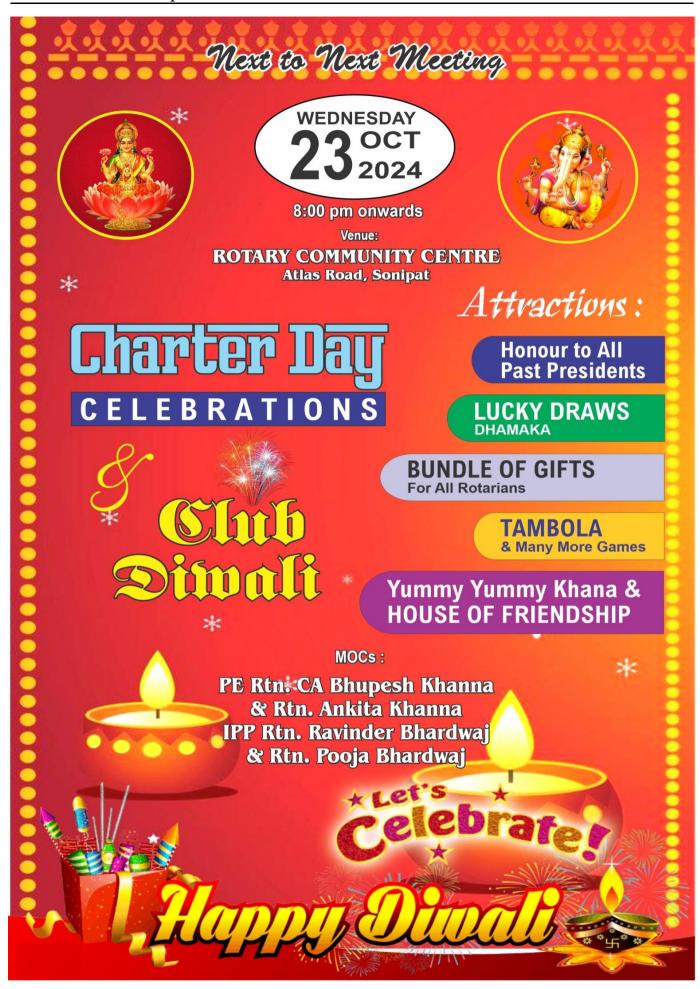

Club President

Rtn. Adv. Kamal Verma Club Secretary PP Rtn. R.K. Kumra

Bulletin Editor

#9813121015

Bulletin 3 | 30<sup>th</sup> Sept., 2024

Next Meeting

Dandiyas Night

08:30 pm onwards

Venue

SK Park Blu Murthal, Sonipat (Hr.)

MOC -

Rtn. PP Dr. T.N. Tiwary & Rty'ne Pushplata Tiwari Exciting Dance Performances | Food & Lively Music

We urge all members to participate with full enthusiasm, dressed in traditional attire, and bring along your energy to make this event a grand success. Let's come together to celebrate, enjoy, and strengthen our fellowship bonds.