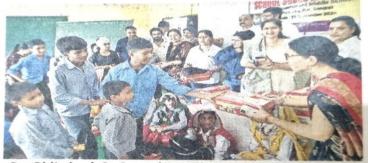

## रोटरी मिड टाऊन ने स्कूली बच्चों को वितरित किए जुते

विद्यार्थियों को जूते वितरित करते क्लब के सदस्य।

सोनीपत, 23 सितम्बर (त्यागी): रोटरी क्लब मिड टाऊन की ओर से राजकीय माध्यमिक विद्यालय पबसरा में 220 बच्चों को जूते वितरित किए गए। इस दौरान बच्चों ने सांस्कृतिक कार्यक्रम प्रस्तुत किए।

मीटिंग चेयरमैन पूजा भारद्वाज ने बताया कि रोटरी मिड टाऊन जरूरतमंदों की मदद करने के प्रति सदैव तत्पर है।

आर्थिक रूप से कमजोर विद्यार्थियों की पढ़ाई में मदद की जाती है, क्योंकि पढ़-लिखकर ही बच्चे अपने परिवार के साथ-साथ देश को भी आगे बढ़ने में मदद करते हैं।

क्लब के अध्यक्ष राजीव तनेजा, पूर्व अध्यक्ष रविंद्र भारद्वाज, शमशेर सिंह, कर्ण खुराना, कमल वर्मा, 🗵 अंकिता खन्ना व ज्योति दहिया इस अवसर पर उपस्थित थे।