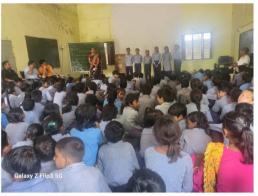

#### TEACHERS DAY CELEBRATION

(Held on August 4, 2024)

Club In Action

We celebrated Teacher's Day on 5th September 2024 with great enthusiasm and gratitude! Our event honored the dedication and hard work of our teachers, who shape young minds and inspire future generations. 40 Teachers were honored on this day. We were privileged to have Chief Guest Sh. Prem Kumar Ojha, Principal Gateway International School shared their valuable insights on education and teacher-student relationships.

Thank you to the organizing team for their tireless efforts in making this event a success. Rty'ne Isha Batra, Rty'ne Gunjan Saluja and Rty'ne Saroj Dawra danced well and members enjoyed their beautiful old songs. Annets Manan and Karan also performed well. Games for entertaining also liked by all the members present on the occasion. Senior Rotarian IPP Rtn. Dr. Jagdish Batra blessed the teachers and appreciated Rotary's commitment to recognizing teachers' and their contributions.

Let's continue to support and recognize our teachers' tireless efforts in shaping our community's future!"

#### Glimpses - Teachers' Day Celebration