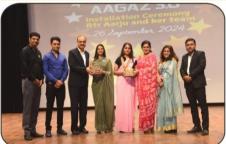

#### INSTALLATION ROTARACT GVMITM

RC Sonipat Midtown installed the New Team of Rotaract GVIIM on 26 September 2024. The event witnessed enthusiastic participation from Club members and students.

Special appreciation goes to PP Rtn. Rajesh Relan for their remarkable contribution and for arranging lunch. Special thanks to Principal Mrs. Manju for the excellent arrangements and participation

Rotaract GVMIITM let's ignite young minds and serve with passion. We look forward to Rotaract GVMITM's vibrant journey, empowering youth and serving the community.

## INSTALLATION OF ROTARACT - GVMIITM