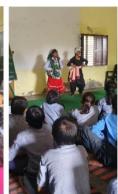

#### TEACHERS DAY CELEBRATION

(Held on August 4, 2024)

Club In Action

We celebrated Teacher's Day on 5th September 2024 with great enthusiasm and gratitude! Our event honored the dedication and hard work of our teachers, who shape young minds and inspire future generations. 40 Teachers were honored on this day. We were privileged to have Chief Guest Sh. Prem Kumar Ojha, Principal Gateway International School shared their valuable insights on education and teacher-student relationships.

Thank you to the organizing team for their tireless efforts in making this event a success. Rty'ne Isha Batra, Rty'ne Gunjan Saluja and Rty'ne Saroj Dawra danced well and members enjoyed their beautiful old songs. Annets Manan and Karan also performed well. Games for entertaining also liked by all the members present on the occasion. Senior Rotarian IPP Rtn. Dr. Jagdish Batra blessed the teachers and appreciated Rotary's commitment to recognizing teachers' and their contributions.

### **GLIMPSES | TEACHERS' DAY CELEBRATIONS**

#### **GLIMPSES | TEACHERS' DAY CELEBRATIONS**