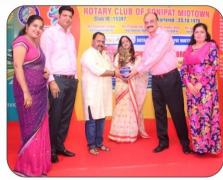

#### TEACHERS DAY CELEBRATION

(Held on August 4, 2024)

Club In Action

We celebrated Teacher's Day on 5th September 2024 with great enthusiasm and gratitude! Our event honored the dedication and hard work of our teachers, who shape young minds and inspire future generations. 40 Teachers were honored on this day. We were privileged to have Chief Guest Sh. Prem Kumar Ojha, Principal Gateway International School shared their valuable insights on education and teacher-student relationships.

Thank you to the organizing team for their tireless efforts in making this event a success. Rty'ne Isha Batra, Rty'ne Gunjan Saluja and Rty'ne Saroj Dawra danced well and members enjoyed their beautiful old songs. Annets Manan and Karan also performed well. Games for entertaining also liked by all the members present on the occasion. Senior Rotarian IPP Rtn. Dr. Jagdish Batra blessed the teachers and appreciated Rotary's commitment to recognizing teachers' and their contributions.

### **GLIMPSES | TEACHERS' DAY CELEBRATIONS**

#### **GLIMPSES | TEACHERS' DAY CELEBRATIONS**