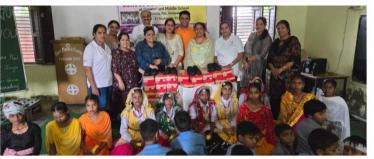

#### SUPPLY OF SHOES TO ALL POOR CHILDREN OF SCHOOL

The biggest gift we are given is the power to touch a life to change, to make a difference in the circle of life. If we can reach out with our hand, heart and soul, the magic will start to happen.

As the wheel begins to roll, let's turn the wheel together so all humanity thrives. We have the power and the magic to serve.

Warmest congratulations to the team that made it possible to supply shoes to all poor students of Govt. School, Pabsara, Rai, Sonipat ! This selfless act of kindness will bring comfort, dignity, and joy to these young minds. Your generosity will enable them to focus on their studies and pursue their dreams with confidence.

May this small step today lead to a brighter tomorrow for these children. Your contribution is a testament to the power of compassion and community service. Keep shining a light of hope in the lives of those who need it most!

#### PROJECT- SUPPLY OF SHOES