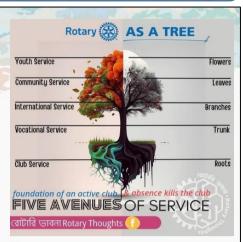

# Avenues of Service

At Rotary, we embrace the metaphor of Rotary as a TREE, where our commitment to service takes root and flourishes through the

FIVE Avenues of Service. Just as a strong tree stands tall with a solid foundation, these avenues serve as the FOUNDATION OF AN ACTIVE CLUB. Together, we branch out to serve our local communities and extend our reach internationally, leaving a lasting impact through our dedication, compassion, and unwavering spirit. Let us continue to nurture this TREE of service and make the world a better place, one project at a time. Together, we can create a forest of positive change and inspire others to join us on this fulfilling journey of making a difference.