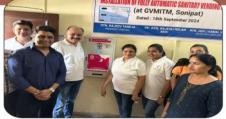

#### **Installation of Fully Automatic** Sanitary Vending Machine And Tree Plantation By Our Club

"Strong Girls, Smart Choices, Empowering the Next Generation...

"Rotary Club Sonipat Midtown is proud for the installation of a fully automatic vending machine at GVM IITM, Murthal Road, Sonipat on 18th August, 2024.

This innovative initiative aims to provide easy access to essential items while promoting convenience and efficiency. We're committed to harnessing technology for the betterment of our community.

To further our environmental endeavors, we've also conducted a tree plantation drive at the same location. Let's join hands in nurturing these saplings and contributing to a greener future.