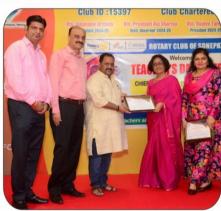

#### TEACHERS DAY CELEBRATION

(Held on August 4, 2024)

Club In Action

We celebrated Teacher's Day on 5th September 2024 with great enthusiasm and gratitude! Our event honored the dedication and hard work of our teachers, who shape young minds and inspire future generations. 40 Teachers were honored on this day. We were privileged to have Chief Guest Sh. Prem Kumar Ojha, Principal Gateway International School shared their valuable insights on education and teacher-student relationships.

Thank you to the organizing team for their tireless efforts in making this event a success. Rty'ne Isha Batra, Rty'ne Gunjan Saluja and Rty'ne Saroj Dawra danced well and members enjoyed their beautiful old songs. Annets Manan and Karan also performed well. Games for entertaining also liked by all the members present on the occasion. Senior Rotarian IPP Rtn. Dr. Jagdish Batra blessed the teachers and appreciated Rotary's commitment to recognizing teachers' and their contributions.