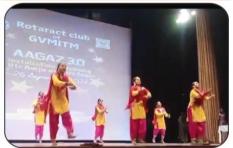

#### INSTALLATION ROTARACT GVMITM

RC Sonipat Midtown installed the New Team of Rotaract GVIIM on 26 September 2024. The event witnessed enthusiastic participation from Club members and students.

Special appreciation goes to PP Rtn. Rajesh Relan for their remarkable contribution and for arranging lunch. Special thanks to Principal Mrs. Manju for the excellent arrangements and participation

Rotaract GVMIITM let's ignite young minds and serve with passion. We look forward to Rotaract GVMITM's vibrant journey, empowering youth and serving the community.

## INSTALLATION OF ROTARACT - GVMIITM