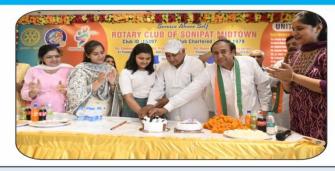

#### **ROTARY CLUB OF SONIPAT MIDTOWN**

॥ स्नेही॥

Distt. 3012

॥ ਸਨੇਹੀ ॥

RI Theme 2024-25

Rtn. Stephanie A Urchick
R.I. President

Rtn. Prashant Raj Sharma
District Governor

Rtn. Rajeev Taneja

Club President

Rtn. Adv. Kamal Verma Club Secretary PP Rtn. R.K. Kumra

Bulletin Editor

#9813121015

Bulletin 3 | 30<sup>th</sup> Sept., 2024

Next Meeting

Dandiyas Night

08:30 pm onwards

Venue

SK Park Blu Murthal, Sonipat (Hr.)

MOC -

Rtn. PP Dr. T.N. Tiwary & Rty'ne Pushplata Tiwari Exciting Dance Performances | Food & Lively Music

We urge all members to participate with full enthusiasm, dressed in traditional attire, and bring along your energy to make this event a grand success. Let's come together to celebrate, enjoy, and strengthen our fellowship bonds.