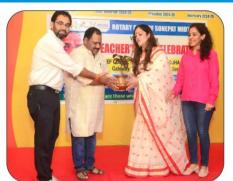

#### TEACHERS DAY CELEBRATION

(Held on August 4, 2024)

Club In Action

We celebrated Teacher's Day on 5th September 2024 with great enthusiasm and gratitude! Our event honored the dedication and hard work of our teachers, who shape young minds and inspire future generations. 40 Teachers were honored on this day. We were privileged to have Chief Guest Sh. Prem Kumar Ojha, Principal Gateway International School shared their valuable insights on education and teacher-student relationships.

Thank you to the organizing team for their tireless efforts in making this event a success. Rty'ne Isha Batra, Rty'ne Gunjan Saluja and Rty'ne Saroj Dawra danced well and members enjoyed their beautiful old songs. Annets Manan and Karan also performed well. Games for entertaining also liked by all the members present on the occasion. Senior Rotarian IPP Rtn. Dr. Jagdish Batra blessed the teachers and appreciated Rotary's commitment to recognizing teachers' and their contributions.

#### Shri Prem Kumar Oiha

Principal, Gateway International, Sonipat

We are deeply grateful for your presence and thought-provoking speech at our event. Your discussion on values, the new education policy, and parentteacher relationships was informative, engaging, and timely. Your expertise and passion for education shone through, and we appreciate your efforts to inspire and guide us.